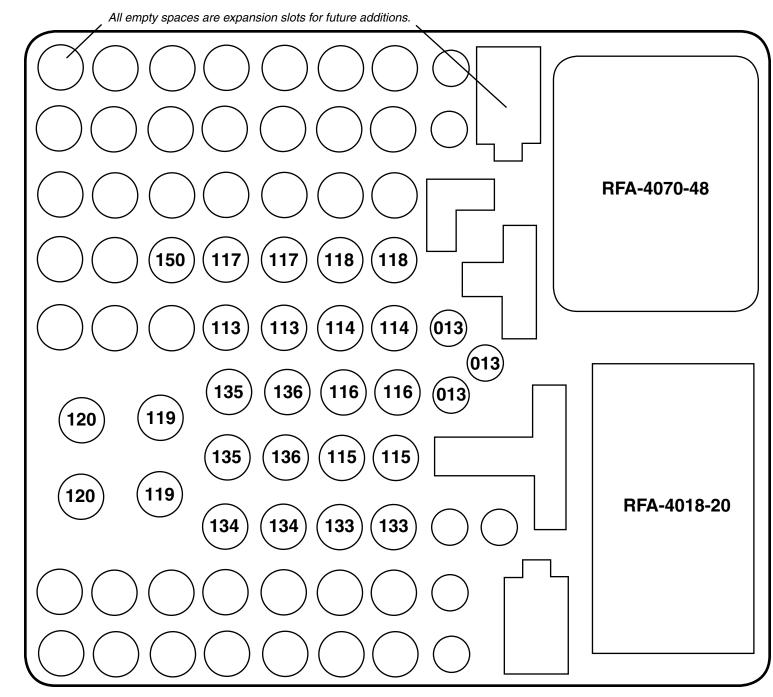

## **CONTENTS**

(3) PT-4000-013

Unidapt Male Universal Centers

(2) PT-4000-113

Unidapt Female to SMB Male

(2) PT-4000-114

Unidapt Female to SMB Female

(2) PT-4000-115

Unidapt Female to MCX Male

(2) PT-4000-116

Unidapt Female to MCX Female

(2) PT-4000-117

Unidapt Female to MMCX Male

(2) PT-4000-118

Unidapt Female to MMCX Female

(2) PT-4000-119

Unidapt Female to 7-16 DIN Male

(2) PT-4000-120

Unidapt Female to 7-16 DIN Female

(2) PT-4000-133

Unidapt Female to RP SMA Male

(2) PT-4000-134

Unidapt Female to RP SMA Female

(2) PT-4000-135

Unidapt Female to RP TNC Male

(2) PT-4000-136

Unidapt Female to RP TNC Female

(1) PT-4000-150

Unidapt Female to Unidapt Female Barrel

(1) RFA-4018-20

Unidapt Cable Tester

(2) RFA-4070-48

48" Unicables™, Unidapt Male,

Double Shield