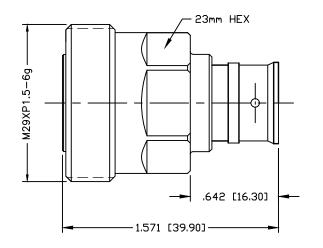

## **SPECIFICATIONS:**

INTERFACE: IEC61169-4 IMPEDANCE: 50 Ohms FREQUENCY RANGE: 0-6 GHz

VSWR: ≤1.25 @ 3GHz / ≤1.35 @ 5GHz 3rd ORDER IM: ≤-160dBc (RELATIVE TO CARRIER) 3rd ORDER IM TEST METHOD: 2x43dBm CARRIERS

INSULATION RESISTANCE: 5000MΩ TEMPERATURE RANGE: -40°C TO 85°C MECHANICAL DURABILITY: 500 CYCLES

FOR FSJ4-50B, SCF12-50J, SPF & SP0-500 CABLE

|   |             | AND [MILLIMETERS] |                 |              |           |          |
|---|-------------|-------------------|-----------------|--------------|-----------|----------|
| 4 | INSULATOR   | 1                 | PTFE            |              | DRAWN     | 10/19/19 |
| 3 | CONTACT     | 1                 | PHOSPHOR BRONZE | SILVER       | C. ZUNIGA | 10/19/19 |
| 2 | INSULATOR   | 1                 | PTFE            |              | CHECKED   |          |
| 1 | BODY        | 1                 | BRASS           | WHITE BRONZE | ORJ DRAWN |          |
| # | DESCRIPTION | QTY               | MATERIAL        | FINISH       | C. ZUNIGA | 10/19/19 |

## 7/16 DIN FEMALE, SOLDER

FOR 1/2" SUPERFLEX CORRUGATED CABLE

| S<br>EN<br>IS | CABLE GROUP |           | RFD-1625DS-H4 |           |        |       | REVISION |
|---------------|-------------|-----------|---------------|-----------|--------|-------|----------|
|               | FORMAT<br>A | SCA<br>NT |               | CONTROL # | 000000 | SHEET | 1 OF 1   |