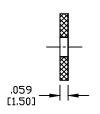

|   | PAR' | RFD-1625DS-H4       |     |          |          |
|---|------|---------------------|-----|----------|----------|
|   | REV  | DESCRIPTION         | DWN | DATE     | APPROVED |
| Г | _    | ENGINEERING RELEASE | C7S | 10/19/19 | JDMc     |









RECOMMENDED STRIPPING DIMENSIONS

## **SPECIFICATIONS:**

INTERFACE: IEC61169-4 IMPEDANCE: 50 Ohms FREQUENCY RANGE: 0-6 GHz

VSWR: ≤1.25 @ 3GHz / ≤1.35 @ 5GHz 3rd ORDER IM: ≤-160dBc (RELATIVE TO CARRIER) 3rd ORDER IM TEST METHOD: 2x43dBm CARRIERS

INSULATION RESISTANCE: 5000MΩ TEMPERATURE RANGE: -40°C TO 85°C MECHANICAL DURABILITY: 500 CYCLES

FOR FSJ4-50B, SCF12-50J, SPF & SP0-500 CABLE

|   |             | AND [MILLIMETERS] |                 |              |           |          |
|---|-------------|-------------------|-----------------|--------------|-----------|----------|
| 4 | INSULATOR   | 1                 | PTFE            |              | DRAWN     | 10/19/19 |
| 3 | CONTACT     | 1                 | PHOSPHOR BRONZE | SILVER       | C. ZUNIGA | 10/19/19 |
| 2 | INSULATOR   |