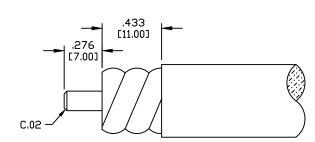

RECOMMENDED STRIPPING DIMENSIONS

USE COMPATIBLE TRIM TOOL SUCH AS TRIM-SET-S12-D01

USE OF CABLE TRIM TOOL IS RECOMMENDED